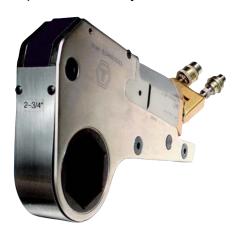

## **TITAN**Hydraulic Torque Wrenches

The Titan T-Series and LP Series are the standard by which all Hydraulic Torque Wrenches are Judged today. Features Include:

- Finite Element Design
- Aircraft Alloy
- Patented Energy Dispersion System
- Patented Multi-Axis Safety Swivel Assembly
- Patented Enclosed Housing
- Extremely Versatile & Robust
- Exceptional Warranty