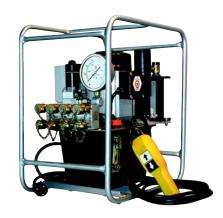

### **Hydraulic Pumps**

- Electric or Pneumatic models
- Single or multi tool ports
- Heat exchanger / oil cooler
- Auto-Cycle Feature