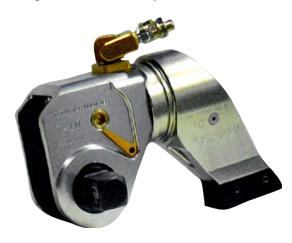

## **TITAN**Hydraulic Torque Wrenches

The Titan T-Series and LP Series are the standard by which all Hydraulic Torque Wrenches are Judged today. Features Include:

- Finite Element Design
- Aircraft Alloy
- Patented Energy Dispersion System
- Patented Multi-Axis Safety Swivel Assembly
- Patented Enclosed Housing
- Extremely Versatile & Robust
- Exceptional Warranty