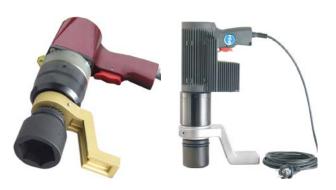

### Electric & Pneumatic Torque Wrenches:

- Extensive model offering
- Unsurpassed Quality
- Very predictable and precise —
- Robust
- IP 54 Rated Models