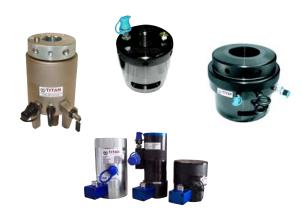

# TITAN Hydraulic Tensioners

- Dedicated Tensioners
- Modular Tensioners
- Hydraulic Nuts & Bolts
- Engineered Tensioning Solutions

### **Hydraulic Pumps**

- Electric or Pneumatic models
- Single or multi tool ports
- Heat exchanger / oil cooler
- Auto-Cycle Feature