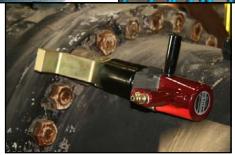

## **TITAN**Hydraulic Torque Wrenches

The Titan T-Series and LP Series are the standard by which all Hydraulic Torque Wrenches are Judged today. Features Include:

- Finite Element Design
- Aircraft Alloy
- Patented Energy Dispersion System
- Patented Multi-Axis Safety Swivel Assembly
- Patented Enclosed Housing
- Extremely Versatile & Robust
- Exceptional Warranty